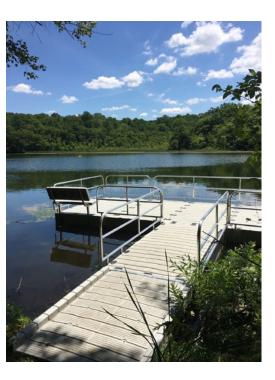

# To everyone who made the new waterfront and Lakeside Fire Circle dream a reality, thank you for your generosity!

We did it! We surpassed the goal of \$250,000 to make a new swimming/ boating dock, fishing dock, pathway to the lake, and fire circle happen for Summer 2018. Campers, families, guest groups and visitors have oohed and aahed over the engraved bricks, beauty of the waterfront and open view to the lake. Visitors of all ages appreciate the

ease of getting into a kayak on the water (thank you EZDock for the kayak launch!) and campers loved have the choice to swim, paddle, or pedal during their lake time each afternoon. This improves the program options significantly and increases the safe access to the lake, as well as the fire circle.